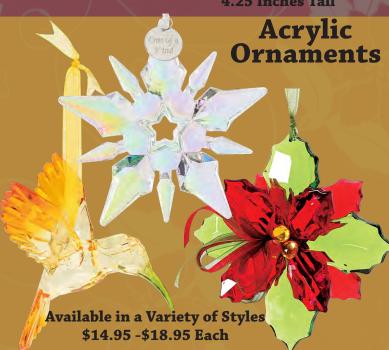

ly \$39.95 Limit 2\*

Originally \$39.00 Limit 1 \*

**Beverly & Lila Angel Figurine From Cherished Teddies** Originally \$37.50 Limit 2\*

**NOW ONLY** 





Santa With Reindeer Figurine From Heart of Christmas 8.5 Inches Tall Originally \$83.95 Limit 1 \*

Rolling By to Say Hello Snowman By Jim Shore Originally \$71.50 Limit 1\*

> Santa With Toy Bag By Jim Shore Originally \$79.95 Limit 1 \*

NOW ONLY \$34.95

More Anniversary Specials In Store













Polar Bear with Scarf - \$24.95 **Grey Moose in Hat - \$17.95 Brown Bear with Antlers - \$19.95** 



4.5 Inches Tall Santa with Branch - \$96.95 8.5 Inches Tall

Rudolph Truck - \$116.95 8 Inches Long Pint Size Cat & Dog - \$38.95 4.25 Inches Tall

## **Wrendale Mugs**



11 oz. Mugs Available in a variety of Designs. \$16.95 Each



**Cookies for Santa Mouse -**\$23.95 Mouse with Wreath -\$19.95 **Snow Angel Mouse -**\$23.95





\$66.95

**Heart of Christmas** Each mouse is about 2 Inches Tall.

Cookies bor Santa

> To sign up for email flyers contact us at flyers@candiesofmerritt.com