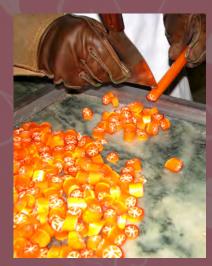

I truly hope that my family's work can add a little extra sweetness to your family's Christmas celebration.

- Bruce

**Rolling and Crooking Candy Canes** 

**Bruce Merritt making Candy** 

**Chopping Cutrock By Hand** 