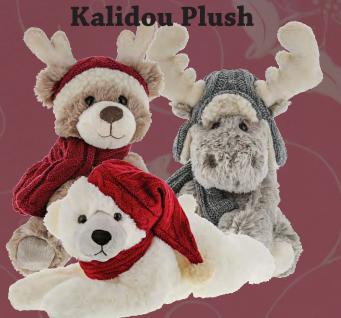

Rolling By to Say Hello Snowman By Jim Shore Originally \$71.50 Limit 1\*

> Santa With Toy Bag By Jim Shore Originally \$79.95 Limit 1 \*

NOW ONLY \$34.95

More Anniversary Specials In Store

Polar Bear with Scarf - \$24.95 **Grey Moose in Hat - \$17.95 Brown Bear with Antlers - \$19.95** 