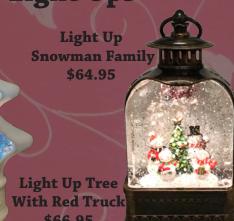

Teddies** Originally \$37.50 Limit 2\*

**NOW ONLY** 





Santa With Reindeer Figurine From Heart of Christmas 8.5 Inches Tall Originally \$83.95 Limit 1 \*

Rolling By to Say Hello Snowman By Jim Shore Originally \$71.50 Limit 1\*

> Santa With Toy Bag By Jim Shore Originally \$79.95 Limit 1 \*

NOW ONLY \$34.95

More Anniversary Specials In Store













Polar Bear with Scarf - \$24.95 **Grey Moose in Hat - \$17.95 Brown Bear with Antlers - \$19.95** 



4.5 Inches Tall Santa with Branch - \$96.95 8.5 Inches Tall

Rudolph Truck - \$116.95 8 Inches Long Pint Size Cat & Dog - \$38.95 4.25 Inches Tall

## **Wrendale Mugs**



11 oz. Mugs Available in a variety of Designs. \$16.95 Each



**Cookies for Santa Mouse -**\$23.95 Mouse with Wreath -\$19.95 **Snow Angel Mouse -**\$23.95





\$66.95

**Heart of Christmas** Each mouse is about 2 Inches Tall.

Cookies bor Santa

> To sign up for email flyers contact us at flyers@candiesofmerritt.com