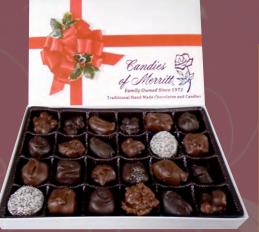

## Emalies of Merritte Christmas 2022

344 Speedvale Ave., E. Guelph (Speedvale & Stevenson www.candiesofmerritt.com

400g Box of Assorted Chocolates \$36.95 Each

Traditional Christmas Cutrock \$15.95 a Pound